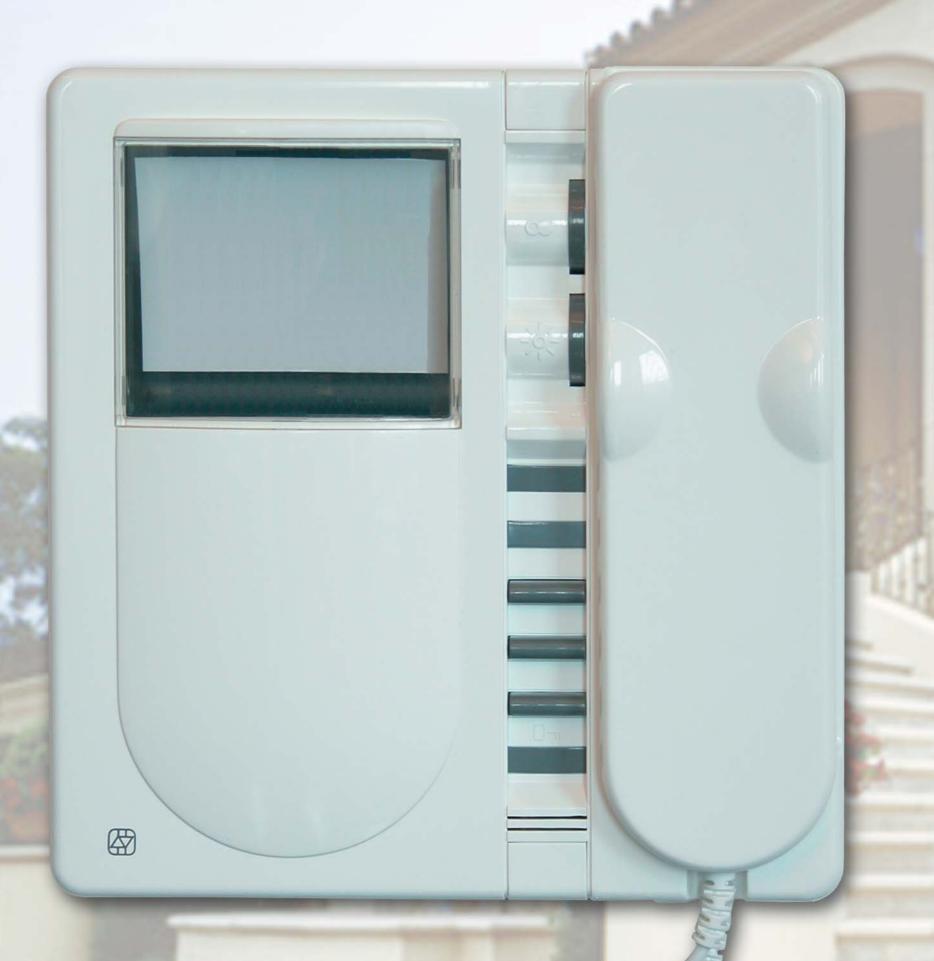

- Single residence and dual residence
- Traditional and 4+n without coax cable technologies
- B/W or COLOR view
- Image memory (option)
- Door entry panel: anodized aluminium natural finish, anthracite scratchproof sprayed and solid brass.