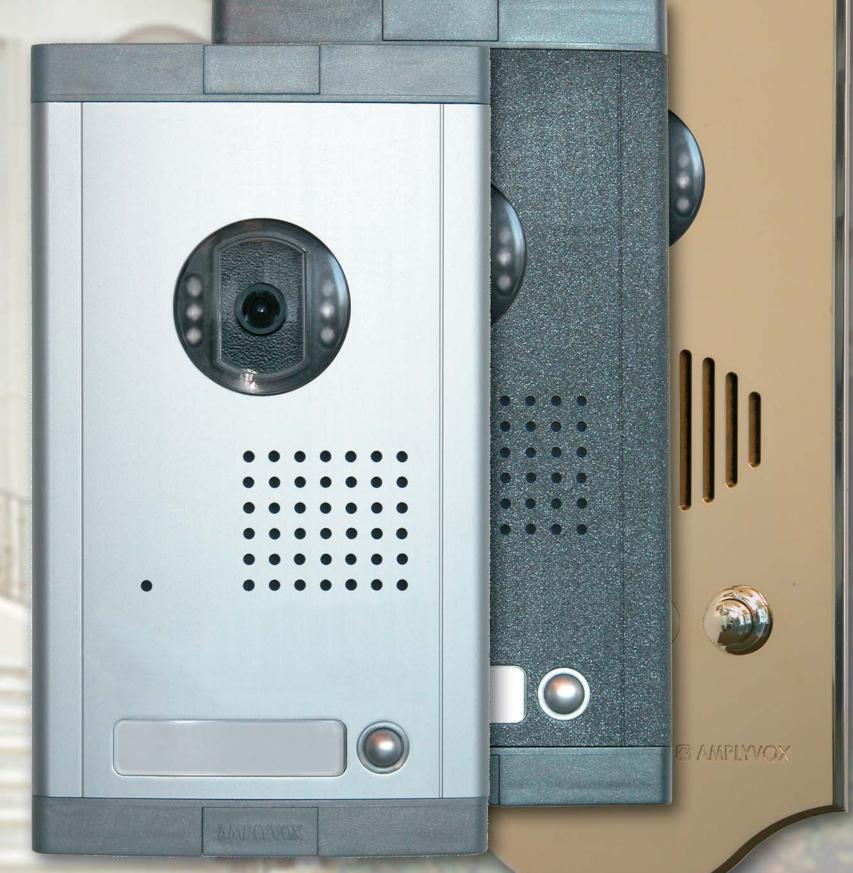

- Single residence and dual residence
- Traditional and 4+n without coax cable technologies
- B/W or COLOR view
- Image memory (option)
- Door entry panel: anodized aluminium natural finish, anthracite scratchproof sprayed and solid brass.

Lit up stainless steel push-buttons with name label quick release